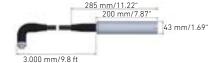

- » Nozzle sizes: 60µm, 70µm » IP rating: IP 56, IP 66 (option)
- » Touch screen display: 10.1"
- » Interfaces: encoder, print start, print-go-gate, two-sensor speed measurement, configurable inputs and outputs, ethernet, USB, RS-232 serial interface, OPC UA protocol, cloud connection via LAN or LTE.
- » LEIBINGER Connect remote monitoring software (option)
- » Umbilical length: 3 m (9.8 ft), optional 6 m (19.6 ft)