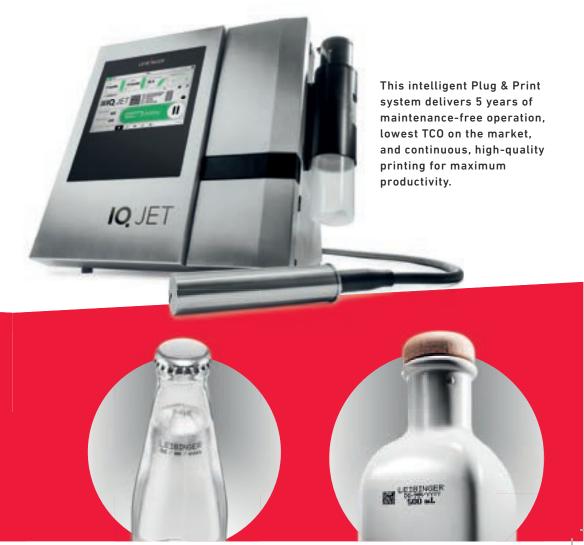

### **Highest productivity**

LEIBINGER's fully automatic nozzle sealing technology is unique in the market. It completely prevents clogging and eliminates the need for time-consuming cleaning by sealing ink in an airtight circuit during printing breaks. This guarantees seamless start & stop functionality and high quality printing at any time — no interruptions, and no downtime.

### High-precision, ultra-reliable marking

The LEIBINGER brand stands for unmatched reliability and sustainability. Our German-engineered printers are crafted to perfection and trusted globally. With 85% in-house production, we ensure maximum quality control. Recognized worldwide as true plug & print solutions, LEIBINGER printers operate seamlessly, providing 100% peace of mind—a testament to our commitment to your success.