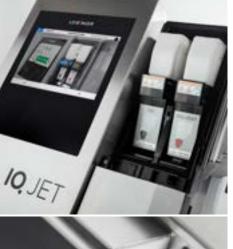

# **IQJET Details**

Print lines

Speed up to

Print raster

= 8

1.355 ft/min

- » Nozzle sizes: 60µm, 70µm » IP rating: IP 56, IP 66 (option)
- » Touch screen display: 10.1"
- » Interfaces: encoder, print start, print-go-gate, two-sensor speed measurement, configurable inputs and outputs, ethernet, USB, RS-232 serial interface, OPC UA protocol, cloud connection via LAN or LTE.
- » LEIBINGER Connect remote monitoring software (option)
- » Umbilical length: 3 m (9.8 ft), optional 6 m (19.6 ft)