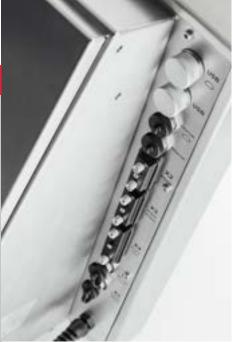

- » Nozzle sizes: 60µm, 70µm » IP rating: IP 56, IP 66 (option)
- » Touch screen display: 10.1"
- » Interfaces: encoder, print start, print-go-gate, two-sensor speed measurement, configurable inputs and outputs, ethernet, USB, RS-232 serial interface, OPC UA protocol, cloud connection via LAN or LTE.
- » LEIBINGER Connect remote monitoring software (option)
- » Umbilical length: 3 m (9.8 ft), optional 6 m (19.6 ft)