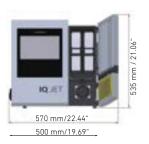

zle sealing technology incl. smart ink management

**SMART.OS**: Easy integration, intuitive operation; Integrated PLC and OPC UA

**SMART.CARE**: Minimum maintenance effort & integrated DIY instructions: Head-Refresh station

**SMART.EFFICIENCY**: No solvent consumption in printing pauses; Eco-Mode for solvent recovery; 50% less solvent consumption; minimum power consumption

- » Nozzle sizes: 60µm, 70µm » IP rating: IP 56, IP 66 (option)
- » Touch screen display: 10.1"
- » Interfaces: encoder, print start, print-go-gate, two-sensor speed measurement, configurable inputs and outputs, ethernet, USB, RS-232 serial interface, OPC UA protocol, cloud connection via LAN or LTE.
- » LEIBINGER Connect remote monitoring software (option)
- » Umbilical length: 3 m (9.8 ft), optional 6 m (19.6 ft)





315 mm/12.40"