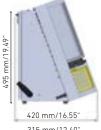

e sealing technology incl. smart ink management

**SMART.OS**: Easy integration, intuitive operation; Integrated PLC and OPC UA

**SMART.CARE**: Minimum maintenance effort & integrated DIY instructions: Head-Refresh station

**SMART.EFFICIENCY**: No solvent consumption in printing pauses; Eco-Mode for solvent recovery; 50% less solvent consumption; minimum power consumption

- » Nozzle sizes: 60µm, 70µm » IP rating: IP 56, IP 66 (option)
- » Touch screen display: 10.1"
- » Interfaces: encoder, print start, print-go-gate, two-sensor speed measurement, configurable inputs and outputs, ethernet, USB, RS-232 serial interface, OPC UA protocol, cloud connection via LAN or LTE.
- » LEIBINGER Connect remote monitoring software (option)
- » Umbilical length: 3 m (9.8 ft), optional 6 m (19.6 ft)





315 mm/12.40"